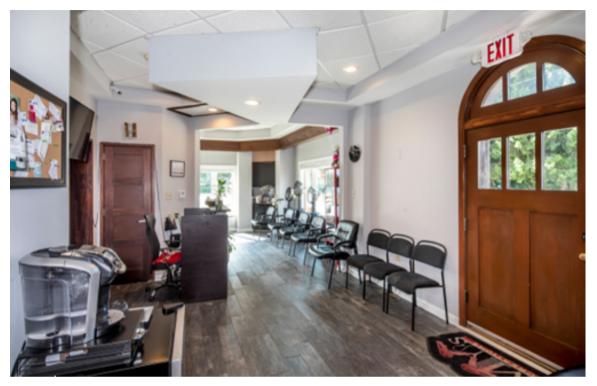

## Building Size: 2,000 sf +/pllus basement

- Corner of Pont Reading and Belmont avenue.
- 2023 RE Taxes: \$4,012.
- Great space and corner signage.
- Walk to Septa bus and R100 train.
- Onsite parking lot.
- Located in the heart of Ardmore.
- Two tenants, fully leased.