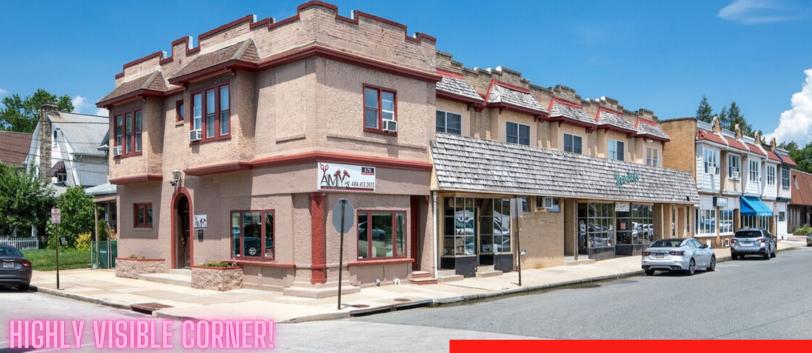

## RETAIL / APARTMENT For Sale

## Building Size: 2,000 sf +/pllus basement

- Corner of Pont Reading and Belmont avenue.
- 2023 RE Taxes: \$4,012.
- Great space and corner signage.
- Walk to Septa bus and R100 train.
- Onsite parking lot.
- Located in the heart of Ardmore.
- Two tenants, fully leased.