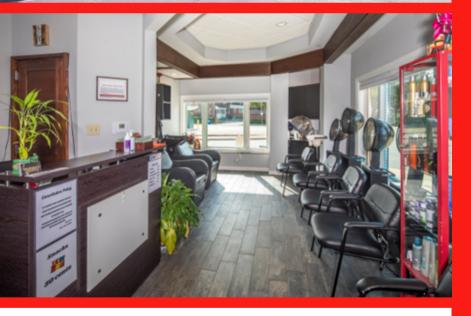

## Building Size: 2,000 sf +/pllus basement

- Corner of Pont Reading and Belmont avenue.
- 2023 RE Taxes: \$4,012.
- Great space and corner signage.
- Walk to Septa bus and R100 train.
- Onsite parking lot.
- Located in the heart of Ardmore.
- Two tenants, fully leased.