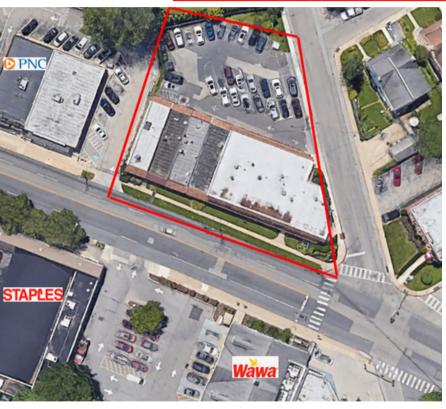

Available office space: 750 sf. +/-

- Two story corner building.
- Great Main Line location.
- Easy access.
- Off street parking.
- Flexible layouts.
- Signage available.
- Walk to bus stop, Wawa,
  Staples and PNC Bank.