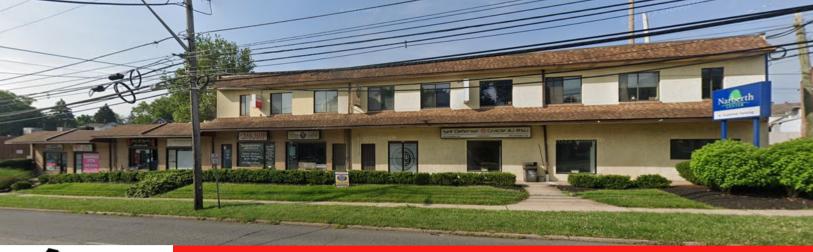

Available office space: 750 sf. +/-

- Two story corner building.
- Great Main Line location.
- Easy access.
- Off street parking.
- Flexible layouts.
- Signage available.
- Walk to bus stop, Wawa,
  Staples and PNC Bank.