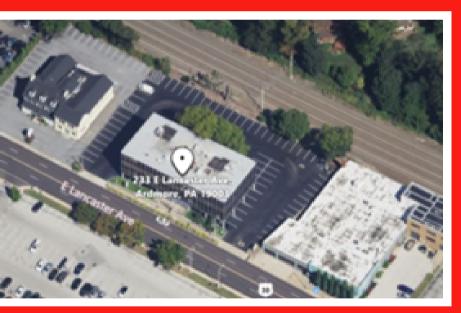

233 E Lancaster Avenue, Ardmore PA, 19003

1,200 - 3,400 sf. +/-

- Located in the heart of Ardmore.
- Walking distance to train and bus.
- 100+ on site parking spaces.
- Target and Rite Aid located directly across the street.
- Great space for medical or professional practices.