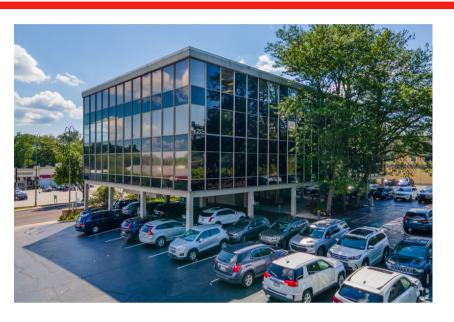

233 E Lancaster Avenue, Ardmore PA, 19003

1,200 - 3,400 sf. +/-

- Located in the heart of Ardmore.
- Walking distance to train and bus.
- 100+ on site parking spaces.
- Target and Rite Aid located directly across the street.
- Great space for medical or professional practices.