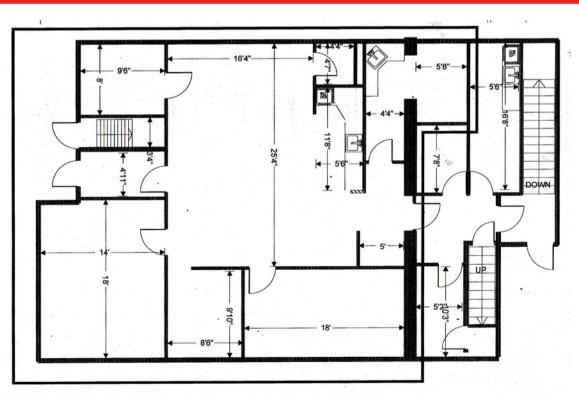

814 Montgomery Avenue, Narberth PA, 19072

Availiable Space: 2,100 sf. +/(First Floor)

- Pylon Signage located on busy Montgomery Avenue.
- Ample on site parking.
- 1st floor office space.
- RE Taxes: \$7,353.
- Walk to Bus, WAWA, Staples and ACME.
- Great office or medical space use.