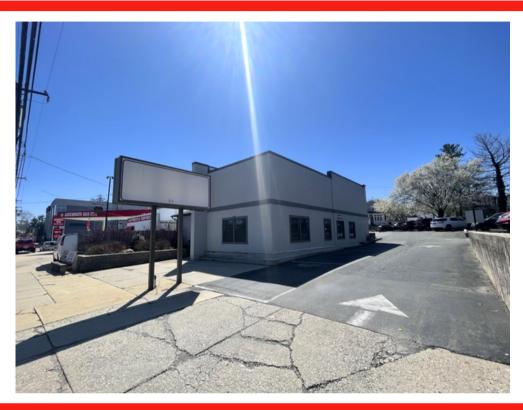

814 Montgomery Avenue, Narberth PA, 19072

Availiable Space: 2,100 sf. +/(First Floor)

- Pylon Signage located on busy Montgomery Avenue.
- Ample on site parking.
- 1st floor office space.
- RE Taxes: \$7,353.
- Walk to Bus, WAWA, Staples and ACME.
- Great office or medical space use.