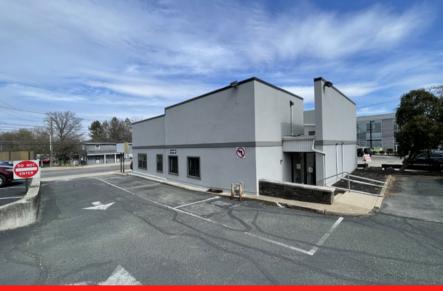

814 Montgomery Avenue, Narberth PA, 19072

Availiable Space: 2,100 sf. +/(First Floor)

- Pylon Signage located on busy Montgomery Avenue.
- Ample on site parking.
- 1st floor office space.
- RE Taxes: \$7,353.
- Walk to Bus, WAWA, Staples and ACME.
- Great office or medical space use.