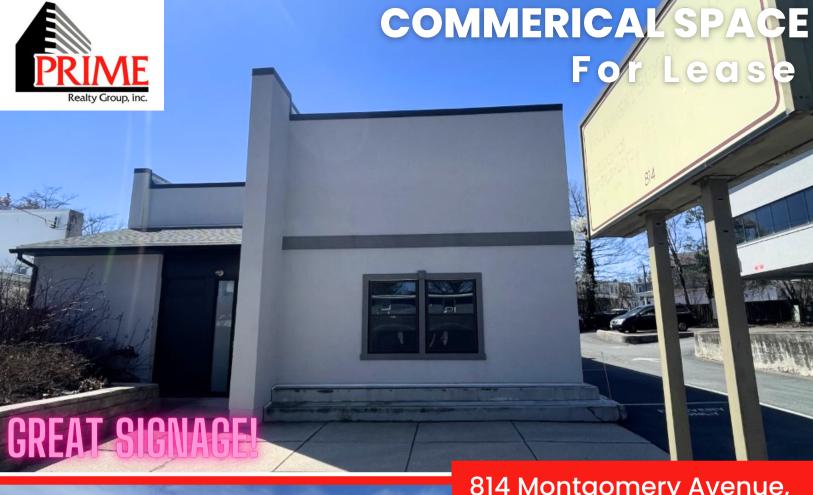

814 Montgomery Avenue, Narberth PA, 19072

Availiable Space: 2,100 sf. +/(First Floor)

- Pylon Signage located on busy Montgomery Avenue.
- Ample on site parking.
- 1st floor office space.
- RE Taxes: \$7,353.
- Walk to Bus, WAWA, Staples and ACME.
- Great office or medical space use.